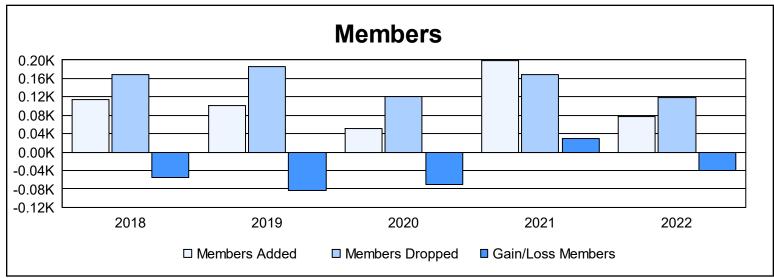

District O 5 As of June 2022 Cumulative

| Year      | New<br>Clubs | Dropped<br>Clubs | Gain/<br>Loss<br>Clubs | New<br>Members | Charter<br>Members | Reinstate<br>Members | Transfer<br>Members | Total<br>Member<br>Added | Total<br>Members<br>Dropped | Gain/<br>Loss<br>Members |
|-----------|--------------|------------------|------------------------|----------------|--------------------|----------------------|---------------------|--------------------------|-----------------------------|--------------------------|
| 2017-2018 | 1            | 1                | 0                      | 78             | 28                 | 2                    | 6                   | 114                      | 169                         | -55                      |
| 2018-2019 | 1            | 4                | -3                     | 73             | 21                 | 3                    | 5                   | 102                      | 185                         | -83                      |
| 2019-2020 | 0            | 3                | -3                     | 44             | 0                  | 2                    | 5                   | 51                       | 121                         | -70                      |
| 2020-2021 | 2            | 3                | -1                     | 145            | 50                 | 1                    | 2                   | 198                      | 169                         | 29                       |
| 2021-2022 | 1            | 1                | 0                      | 52             | 22                 | 4                    | 0                   | 78                       | 118                         | -40                      |
| Average   | 1            | 2                | -1                     | 78             | 24                 | 2                    | 4                   | 109                      | 152                         | -44                      |