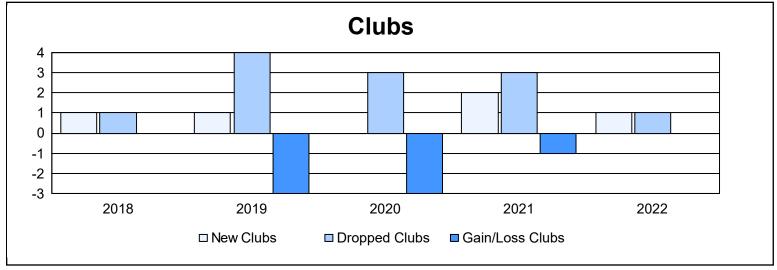

District O 5 As of June 2022 Cumulative

| Year      | New<br>Clubs | Dropped<br>Clubs | Gain/<br>Loss<br>Clubs | New<br>Members | Charter<br>Members | Reinstate<br>Members | Transfer<br>Members | Total<br>Member<br>Added | Total<br>Members<br>Dropped | Gain/<br>Loss<br>Members |
|-----------|--------------|------------------|------------------------|----------------|--------------------|----------------------|---------------------|--------------------------|-----------------------------|--------------------------|
| 2017-2018 | 1            | 1                | 0                      | 78             | 28                 | 2                    | 6                   | 114                      | 169                         | -55                      |
| 2018-2019 | 1            | 4                | -3                     | 73             | 21                 | 3                    | 5                   | 102                      | 185                         | -83                      |
| 2019-2020 | 0            | 3                | -3                     | 44             | 0                  | 2                    | 5                   | 51                       | 121                         | -70                      |
| 2020-2021 | 2            | 3                | -1                     | 145            | 50                 | 1                    | 2                   | 198                      | 169                         | 29                       |
| 2021-2022 | 1            | 1                | 0                      | 52             | 22                 | 4                    | 0                   | 78                       | 118                         | -40                      |
| Average   | 1            | 2                | -1                     | 78             | 24                 | 2                    | 4                   | 109                      | 152                         | -44                      |